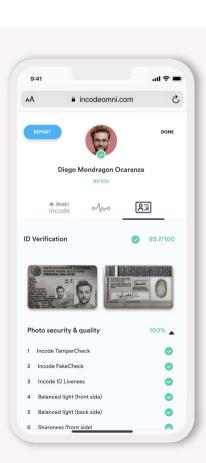

## **KNOW YOUR EMPLOYEES**

The Incode Omni Platform confirms that your on-site and remote employees are who they say they are. It automatically verifies employee identities using data from identity documents, facial biometrics, and Systems of Record.